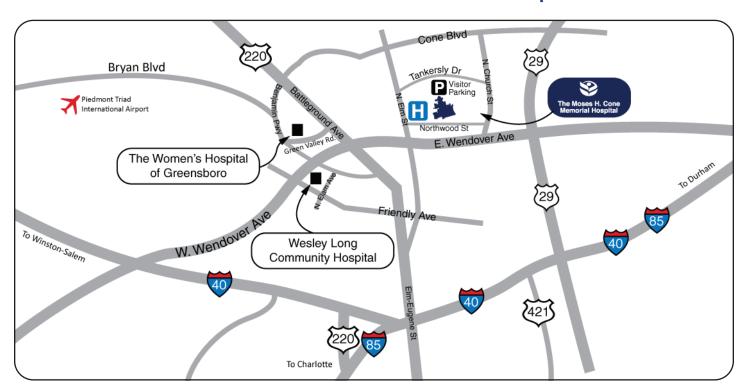

# The Moses H. Cone Memorial Hospital

Please carpool if possible and allow additional time. Visitors need to park in the **Visitor Parking Deck** on level 1 & 2. Walk to the hospital and enter at **Main Entrance "A"**. Call 336.832.8025 for additional information.

# Traveling U.S. 29

Take the US-220 N/Wendover Ave West Exit (first exit off US-29 South; the second Wendover exit off US-20 North). Turn right onto N. Church St. Turn left into Main Entrance "A" and go to Visitor Parking

Deck (1 & 2).

## Traveling U.S. 220 South

US 220 becomes Battleground Ave in Greensboro. Continue on Battleground Ave and turn right onto New Garden Rd at the Brassfield Shopping Center. Take E. Bryan Blvd for 3.9 miles. Take the Wendover

Ave East ramp and merge onto Wendover Ave East. Turn left onto Church St. Turn left into Main Entrance "A" and go to Visitor Parking Deck (1 & 2).

#### Traveling I-85 North / US-220 North

Take I-85 North. Take a slight right onto I-85 Bus N / US-29 N.

US-70 East (follow signs towards Greensboro). Take exit 223 to the right and merge onto US-220 N / US-40 E toward Reidsville. Continue on US 29 N for 3.3 miles. Take the Wendover Ave West / US 220 North (the second exit off US-29N) ramp. Turn right onto Wendover Ave West. Turn right onto N. Church St. Turn left into Main Entrance "A" and go to Visitor

Parking Deck (1 & 2).

## Traveling U.S. 421 North

From US-421 North, merge right onto US-29 North. Take the US-220 N / Wendover Avenue West Exit (the first exit off US-29 south; the second Wendover exit off US-29 North). Turn right onto N.

Church St. Turn right into Main Entrance "A" and go to Visitor Parking Deck (1 & 2).

# Traveling I-40 East

Take Exit 214B for Wendover Avenue East. After approximately 6.9 miles turn left onto N. Church Street. Turn left into Main Entrance "A" and go to Visitor Parking Deck (1 & 2).

#### Traveling I-85 South / I-40 West

Follow signs towards I-85 Bus South / US 70 / Greensboro. Immediatley take exit 227 (US 70). Merge onto I-840 West (US 70). Take Exit 18 (Burlington Rd to Wendover Ave US 70). At the end of the ramp, bear right and merge onto US 70 West. After approximately 5.5 miles turn right onto N.

Church Street. Turn left into Main Entrance "A" and go to Visitor Parking Deck (1 & 2).