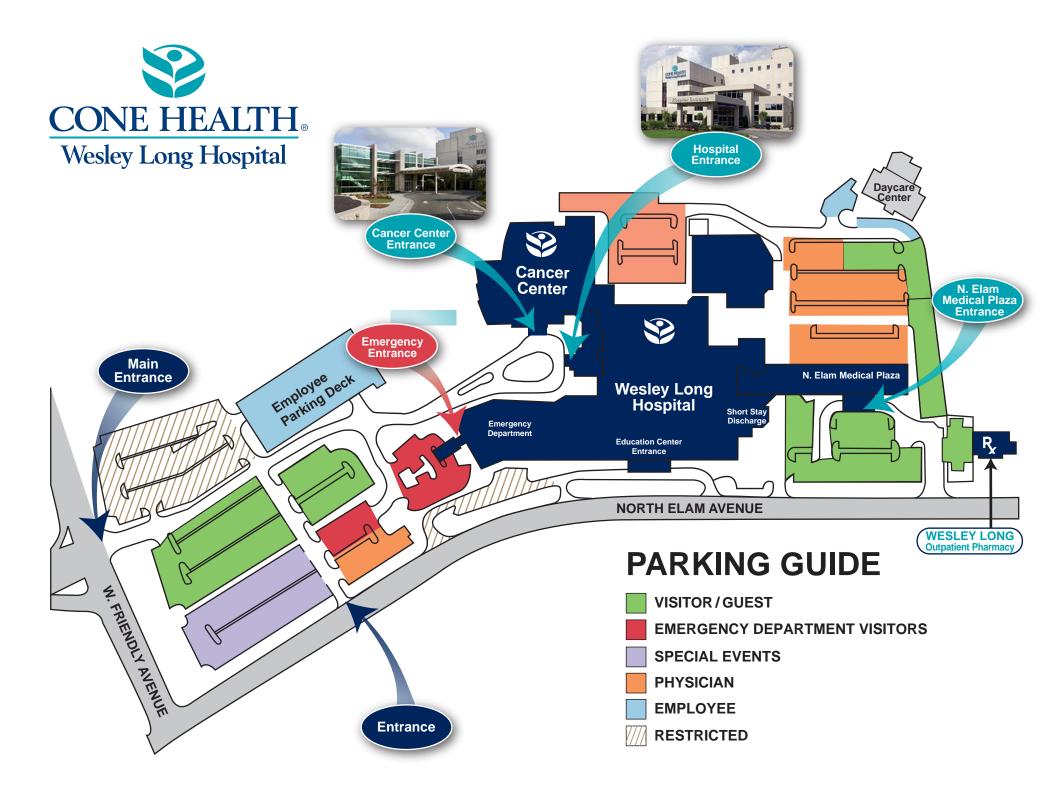

## Wesley Long Hospital & Behavioral Health Hospital Benguinterent (7 iendly Avenu 6 (10)(4)(3` Wendover Avenue 2 Physician Parking Main Entrance Road to Hospital, Patient/Visitor Parking **Emergency Department** 3 **Event Parking** and Cancer Center 4 CONE HEALTH® **Cancer Center** Emergency Department Entrance В 5 Wesley Long Professional Building and Parking 6 Wesley Long Hospital C Hospital and Cancer Center Entrances LeBauer Heathcare **Education Center Entrance**

N. Elam Medical Plaza and Parking

**Employee Parking** 

- Cone Health Behavioral Health Hospital 8
  - **Cone Health Outpatient Pharmacy**
- Cone Health Kids Connection 10

9